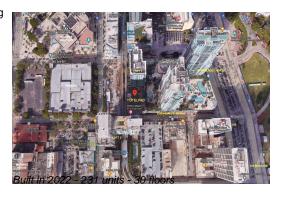

## **Building Information**

Number of units: 231
Number of active listings for rent: 0
Number of active listings for sale: 33
Building inventory for sale: 14%
Number of sales over the last 12 months: 18
Number of sales over the last 6 months: 8
Number of sales over the last 3 months: 4

## **Building Association Information**

YOTELPAD Miami Address: 227 NE 2nd St, Miami, FL 33132 Phone: +1 786-785-5700