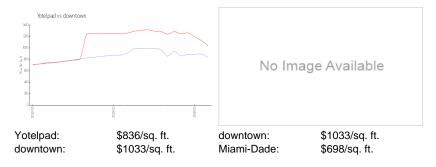

for rent: 0
Number of active listings for sale: 33
Building inventory for sale: 14%
Number of sales over the last 12 months: 18
Number of sales over the last 6 months: 8
Number of sales over the last 3 months: 4

## **Building Association Information**

YOTELPAD Miami Address: 227 NE 2nd St, Miami, FL 33132 Phone: +1 786-785-5700

#### **Recent Sales**

| Unit # | Size      | Closing Date | Sale Price | PPSF  |
|--------|-----------|--------------|------------|-------|
| 2700   | 597 sq ft | Mar 2024     | \$520,000  | \$871 |
| 1706   | 647 sq ft | Mar 2024     | \$580,000  | \$896 |
| 1510   | 446 sq ft | Feb 2024     | \$410,000  | \$919 |
| 1700   | 597 sq ft | Feb 2024     | \$500,000  | \$838 |
| 2003   | 521 sq ft | Jan 2024     | \$450,000  | \$864 |

#### **Market Information**



#### **Inventory for Sale**

| Yotelpad   | 14% |
|------------|-----|
| downtown   | 9%  |
| Miami-Dade | 3%  |





## Avg. Time to Close Over Last 12 Months

Yotelpad 102 days downtown 100 days Miami-Dade 81 days