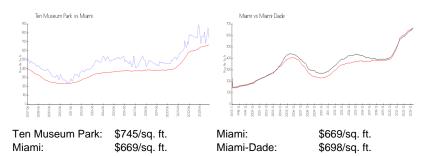

## **Inventory for Sale**

Ten Museum Park 4% Miami 4% Miami-Dade 3%

### Avg. Time to Close Over Last 12 Months

Ten Museum Park 61 days Miami 84 days Miami-Dade 81 days