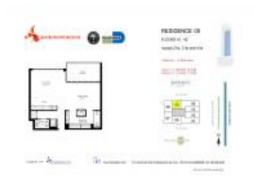

### **Unit Information**

 MLS Number:
 A11537593

 Status:
 Active

 Size:
 791 Sq ft.

 Bedrooms:
 1

Full Bathrooms:
Half Bathrooms:

Parking Spaces: 1 Space, Valet Parking

 View:
 \$520,000

 List Price:
 \$520,000

 List PPSF:
 \$657

 Valuated Price:
 \$489,000

 Valuated PPSF:
 \$618

The above valuated price is a baseline figure that does not take into account any specific renovation, upgrade, split, merge, or deterioration of the unit.