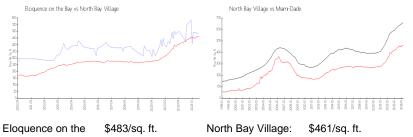

#### **Market Information**

| Bay:               |               |             |
|--------------------|---------------|-------------|
| North Bay Village: | \$461/sq. ft. | Miami-Dade: |

\$698/sq. ft.

Inventory for Sale