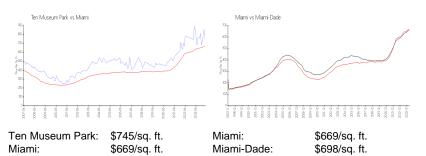

#### **Market Information**

| Ten Museum Park | 4% |
|-----------------|----|
| Miami           | 4% |
| Miami-Dade      | 3% |
|                 |    |