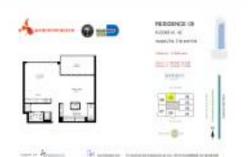

# Unit 1805 - Ten Museum Park

1805 - 1040 Biscayne Blvd, Miami, FL, Miami-Dade 33132

### **Unit Information**

| MLS Number:<br>Status: | A11537608<br>Active                   |
|------------------------|---------------------------------------|
| Size:                  | 791 Sq ft.                            |
| Bedrooms:              | 1                                     |
| Full Bathrooms:        | 1                                     |
| Half Bathrooms:        | 1                                     |
| Parking Spaces:        | 1 Space, Guest Parking, Valet Parking |
| View:                  | Bay                                   |
| Rental Price:          | \$3,500                               |
| List PPSF:             | \$4                                   |
| Valuated Price:        | \$489,000                             |
| Valuated PPSF:         | \$618                                 |