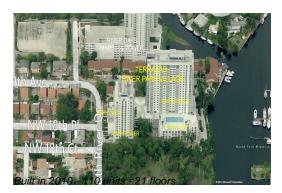

# Unit 1202 - Terrazas Park Village

1202 - 1871 NW S River Dr, Miami, FL, Miami-Dade 33125

#### **Building Information**

| Number of units:                         | 110 |
|------------------------------------------|-----|
| Number of active listings for rent:      | 0   |
| Number of active listings for sale:      | 11  |
| Building inventory for sale:             | 10% |
| Number of sales over the last 12 months: | 8   |
| Number of sales over the last 6 months:  | 3   |
| Number of sales over the last 3 months:  | 1   |

#### **Building Association Information**

Terrazas River Park Village 1861 NW S River Dr Miami, FL 33125 (305) 541-6111 (855) 233 1591

http://terrazasapts.com