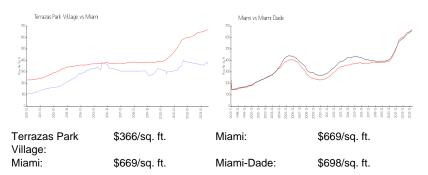

#### **Market Information**

el 100103 ("s 2"han chercore mage - 5 dae

| Terrazas Park Village | 10% |
|-----------------------|-----|
| Miami                 | 4%  |
| Miami-Dade            | 3%  |