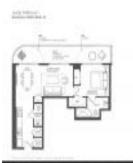

# Unit 1415 - Hyde Midtown

1415 - 121 NE 34 St, Miami, FL, Miami-Dade 33137

#### **Unit Information**

| MLS Number:     | A11537750                              |
|-----------------|----------------------------------------|
| Status:         | Active                                 |
| Size:           | 665 Sq ft.                             |
| Bedrooms:       | 1                                      |
| Full Bathrooms: | 1                                      |
| Half Bathrooms: | 1                                      |
| Parking Spaces: | Valet Parking                          |
| View:           | Club Area View, Garden View, Pool Area |
|                 | View, Tennis Court View                |
| Rental Price:   | \$4,400                                |
| List PPSF:      | \$7                                    |
| Valuated Price: | \$414,000                              |
| Valuated PPSF:  | \$667                                  |
|                 |                                        |