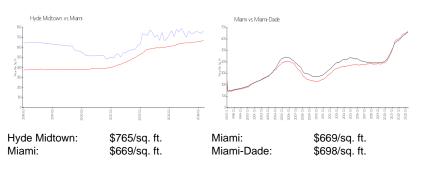

## **Market Information**

#### **Inventory for Sale**

| Hyde Midtown | 5% |
|--------------|----|
| Miami        | 4% |
| Miami-Dade   | 3% |

## Avg. Time to Close Over Last 12 Months

| Hyde Midtown | 118 days |
|--------------|----------|
| Miami        | 84 days  |
| Miami-Dade   | 81 days  |