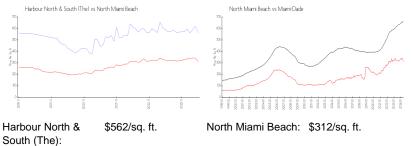

### **Market Information**

Miami-Dade:

North Miami Beach: \$312/sq. ft.

\$703/sq. ft.

**Inventory for Sale** 

| Harbour North & South (The) | 7% |
|-----------------------------|----|
| North Miami Beach           | 8% |
| Miami-Dade                  | 3% |