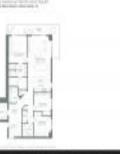

## **Unit Information**

| MLS Number:<br>Status:<br>Size:<br>Bedrooms:<br>Full Bathrooms:<br>Half Bathrooms: | A11537786<br>Active<br>1,556 Sq ft.<br>3<br>3 |
|------------------------------------------------------------------------------------|-----------------------------------------------|
| Parking Spaces:<br>View:                                                           | 1 Space,Covered Parking,Valet Parking         |
| List Price:<br>List PPSF:<br>Valuated Price:<br>Valuated PPSF:                     | \$968,888<br>\$623<br>\$883,000<br>\$567      |