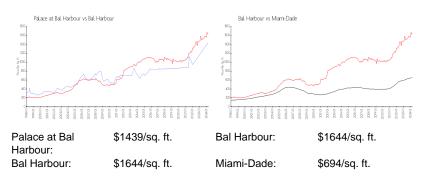

#### **Market Information**

#### **Inventory for Sale**

| Palace at Bal Harbour | 4% |
|-----------------------|----|
| Bal Harbour           | 4% |
| Miami-Dade            | 3% |