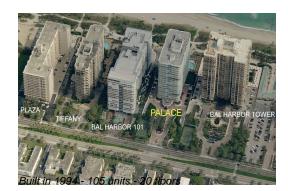

### **Building Information**

| Number of units:                         | 105 |
|------------------------------------------|-----|
| Number of active listings for rent:      | 1   |
| Number of active listings for sale:      | 4   |
| Building inventory for sale:             | 3%  |
| Number of sales over the last 12 months: | 4   |
| Number of sales over the last 6 months:  | 1   |
| Number of sales over the last 3 months:  | 0   |