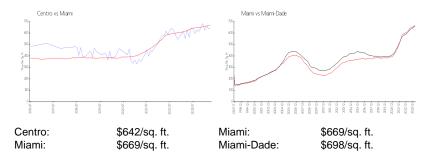

### **Inventory for Sale**

 Centro
 8%

 Miami
 4%

 Miami-Dade
 3%

# Avg. Time to Close Over Last 12 Months

Centro 91 days Miami 84 days Miami-Dade 81 days