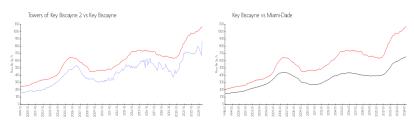

#### **Market Information**

Towers of Key

\$870/sq. ft.

Key Biscayne:

\$1074/sq. ft.

Biscayne 2: Key Biscayne:

\$1074/sq. ft.

Miami-Dade:

\$695/sq. ft.