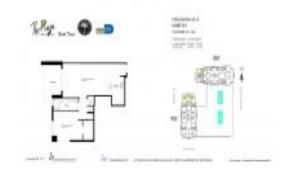

# Unit 3601 - Plaza Brickell 851 (North Tower)

3601 - 950 Brickell Bay Dr, Miami, FL, Miami-Dade 33131

#### **Unit Information**

 MLS Number:
 A11537853

 Status:
 Active

 Size:
 774 Sq ft.

 Bedrooms:
 1

Full Bathrooms:
Half Bathrooms:

Parking Spaces: 1 Space, Assigned Parking, Covered

Parking