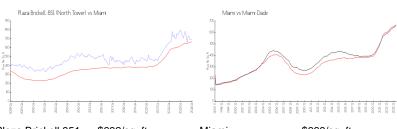

## **Market Information**

Plaza Brickell 851

\$692/sq. ft.

Miami:

\$669/sq. ft.

(North Tower): Miami:

\$669/sq. ft.

Miami-Dade:

\$698/sq. ft.