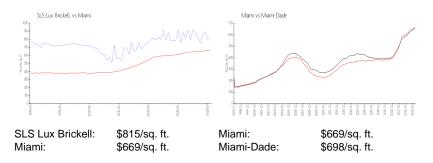

#### **Inventory for Sale**

| SLS Lux Brickell | 10% |
|------------------|-----|
| Miami            | 4%  |
| Miami-Dade       | 3%  |

# Avg. Time to Close Over Last 12 Months

SLS Lux Brickell 111 days Miami 84 days Miami-Dade 81 days