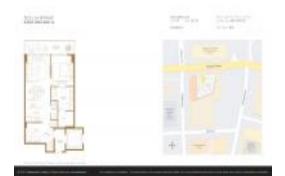

## Unit 3507 - SLS Lux Brickell

3507 - 801 S Miami Ave, Miami, FL, Miami-Dade 33130

#### **Unit Information**

MLS Number: A11537992

Status: Active Under Contract

Size: 866 Sq ft.

Bedrooms: 1 Full Bathrooms: 2

Half Bathrooms:
Parking Spaces: 1 Space

 View:
 \$675,000

 List Price:
 \$675,000

 List PPSF:
 \$779

 Valuated Price:
 \$673,000

 Valuated PPSF:
 \$777

The above valuated price is a baseline figure that does not take into account any specific renovation, upgrade, split, merge, or deterioration of the unit.