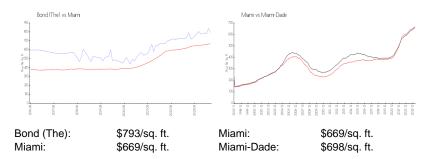

#### Inventory for Sale

| Bond (The) | 6% |
|------------|----|
| Miami      | 4% |