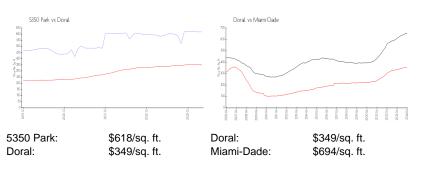

#### **Inventory for Sale**

| 5350 Park  | 8% |
|------------|----|
| Doral      | 2% |
| Miami-Dade | 3% |

### Avg. Time to Close Over Last 12 Months

| 5350 Park  | 98 days |
|------------|---------|
| Doral      | 49 days |
| Miami-Dade | 81 days |