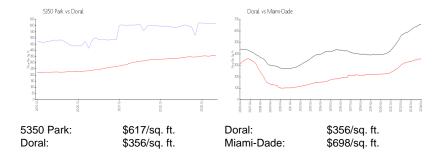

## **Inventory for Sale**

 5350 Park
 9%

 Doral
 2%

 Miami-Dade
 3%

## Avg. Time to Close Over Last 12 Months

 5350 Park
 110 days

 Doral
 47 days

 Miami-Dade
 81 days