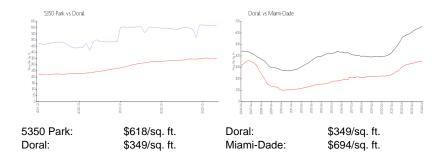

## **Inventory for Sale**

 5350 Park
 9%

 Doral
 2%

 Miami-Dade
 3%

### Avg. Time to Close Over Last 12 Months

 5350 Park
 98 days

 Doral
 49 days

 Miami-Dade
 81 days