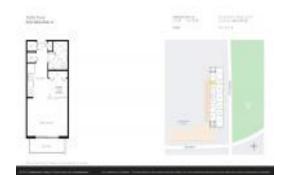

## Unit 1116 - 5350 Park

1116 - 5350 NW 84 Ave, Doral, FL, Miami-Dade 33166

### **Unit Information**

 MLS Number:
 A11538150

 Status:
 Active

 Size:
 430 Sq ft.

 Bedrooms:
 1

Full Bathrooms:

Half Bathrooms: Parking Spaces:

View: