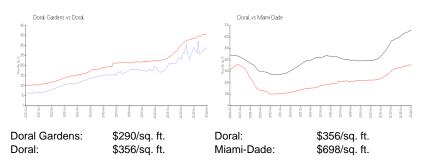

#### **Market Information**

#### Inventory for Sale

Doral Gardens2%Doral2%

## Avg. Time to Close Over Last 12 Months

| Doral Gardens | 27 days |
|---------------|---------|
| Doral         | 47 days |
| Miami-Dade    | 81 days |