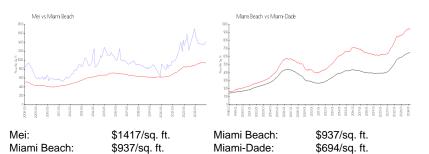

#### **Market Information**

#### **Inventory for Sale**

| Mei         | 4% |
|-------------|----|
| Miami Beach | 4% |
| Miami-Dade  | 3% |

## Avg. Time to Close Over Last 12 Months

| Mei         | 94 days |
|-------------|---------|
| Miami Beach | 97 days |
| Miami-Dade  | 81 days |

----

591