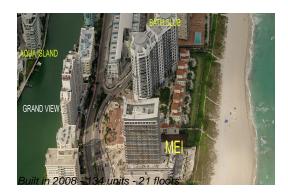

# Unit 1402 - Mei

1402 - 5875 Collins Av, Miami Beach, FL, Miami-Dade 33140

#### **Building Information**

| Number of units:                         | 134 |
|------------------------------------------|-----|
| Number of active listings for rent:      | 5   |
| Number of active listings for sale:      | 6   |
| Building inventory for sale:             | 4%  |
| Number of sales over the last 12 months: | 6   |
| Number of sales over the last 6 months:  | 4   |
| Number of sales over the last 3 months:  | 1   |