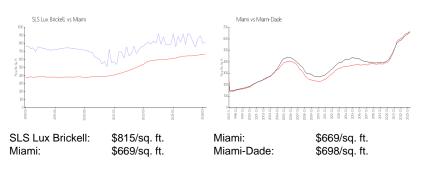

#### **Market Information**

#### **Inventory for Sale**

| SLS Lux Brickell | 10% |
|------------------|-----|
| Miami            | 4%  |
| Miami-Dade       | 3%  |