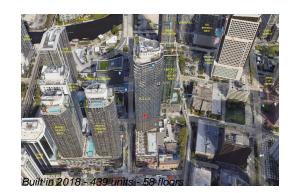

### **Building Information**

| Number of units:                         | 439 |
|------------------------------------------|-----|
| Number of active listings for rent:      | 0   |
| Number of active listings for sale:      | 46  |
| Building inventory for sale:             | 10% |
| Number of sales over the last 12 months: | 32  |
| Number of sales over the last 6 months:  | 11  |
| Number of sales over the last 3 months:  | 6   |
|                                          |     |