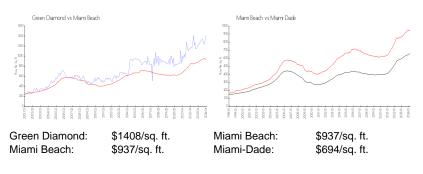

## **Inventory for Sale**

| Green Diamond | 2% |
|---------------|----|
| Miami Beach   | 4% |
| Miami-Dade    | 3% |

## Avg. Time to Close Over Last 12 Months

| Green Diamond | 75 days |
|---------------|---------|
| Miami Beach   | 97 days |
| Miami-Dade    | 81 days |

men thanood