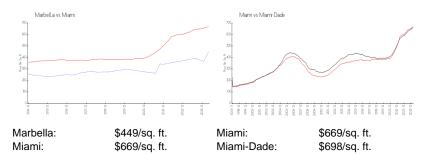

#### **Inventory for Sale**

| Marbella   | 3% |
|------------|----|
| Miami      | 4% |
| Miami-Dade | 3% |