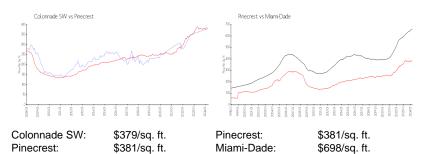

#### **Market Information**

| Colonnade SW | 3% |
|--------------|----|
| Pinecrest    | 2% |
| Miami-Dade   | 3% |

Built in 2008 - 150 units - 10 floors

## Avg. Time to Close Over Last 12 Months

| Colonnade SW | 75 days |
|--------------|---------|
| Pinecrest    | 49 days |
| Miami-Dade   | 81 days |