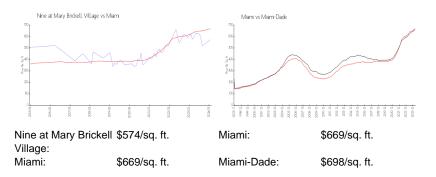

#### **Market Information**

## **Inventory for Sale**

| Nine at Mary Brickell Village | 5% |
|-------------------------------|----|
| Miami                         | 4% |
| Miami-Dade                    | 3% |

## Avg. Time to Close Over Last 12 Months

| Nine at Mary Brickell Village | 105 days |
|-------------------------------|----------|
| Miami                         | 84 days  |
| Miami-Dade                    | 81 days  |