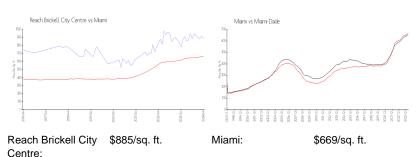

## **Market Information**

Miami-Dade:

\$694/sq. ft.

#### **Inventory for Sale**

Miami:

Reach Brickell City Centre 7% Miami 4% Miami-Dade 3%

#### Avg. Time to Close Over Last 12 Months

\$669/sq. ft.

Reach Brickell City Centre 111 days Miami 84 days Miami-Dade 81 days