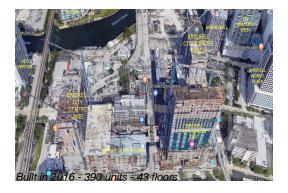

## **Building Information**

Number of units:390Number of active listings for rent:0Number of active listings for sale:28Building inventory for sale:7%Number of sales over the last 12 months:20Number of sales over the last 6 months:9Number of sales over the last 3 months:5

## **Building Association Information**

Reach Brickell City Centre Address: 68 SE 6th St, Miami, FL 33131,

Phone: +1 305-363-2708

http://www.brickellcitycentre.com/residences/reach