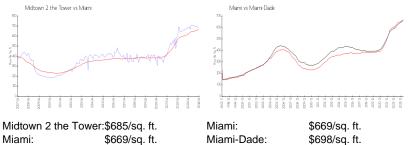

## **Market Information**

|        | 10/00/39.11.  | ivitattit.  |
|--------|---------------|-------------|
| Miami: | \$669/sq. ft. | Miami-Dade: |