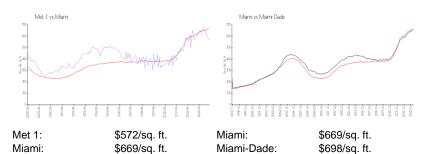

Miami-Dade 33131

#### **Unit Information**

View:

MLS Number: A11538491
Status: Active
Size: 884 Sq ft.

Bedrooms: 1
Full Bathrooms: 1
Half Bathrooms: 1

Parking Spaces: 1 Space, Assigned Parking, Covered

Parking Bay \$3,725

 Rental Price:
 \$3,725

 List PPSF:
 \$4

 Valuated Price:
 \$421,000

 Valuated PPSF:
 \$476

The above valuated price is a baseline figure that does not take into account any specific renovation, upgrade, split, merge, or deterioration of the unit.

# **Building Information**

Number of units: 447
Number of active listings for rent: 24
Number of active listings for sale: 31
Building inventory for sale: 6%
Number of sales over the last 12 months: 19
Number of sales over the last 6 months: 8
Number of sales over the last 3 months: 2

#### **Market Information**



## **Inventory for Sale**

 Met 1
 7%

 Miami
 4%

 Miami-Dade
 3%

### Avg. Time to Close Over Last 12 Months

 Met 1
 54 days

 Miami
 84 days

 Miami-Dade
 81 days