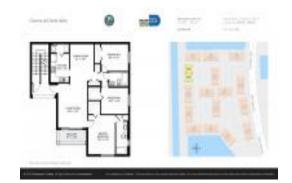

#### **Unit Information**

MLS Number: A11538510 Status: Active Size: 1,271 Sq ft. Bedrooms: 3 2

Full Bathrooms: Half Bathrooms:

**Guest Parking** Parking Spaces: View: Garden View Rental Price: \$2,750 List PPSF: \$2 \$397,000 Valuated Price: Valuated PPSF: \$312