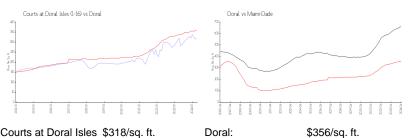

#### **Market Information**

Courts at Doral Isles \$318/sq. ft.

(1-16):

Doral: \$356/sq. ft. Miami-Dade: \$698/sq. ft.