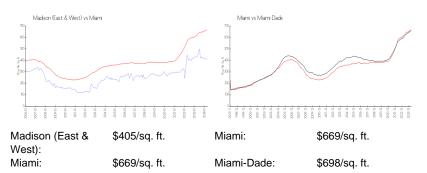

### **Market Information**

#### **Inventory for Sale**

| Madison (East & West) | 3% |
|-----------------------|----|
| Miami                 | 4% |
| Miami-Dade            | 3% |