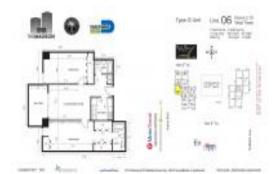

# Unit W-1006 - Madison (East & West)

W-1006 - 800 N Miami Av, Miami, FL, Miami-Dade 33316

#### **Unit Information**

| MLO Neverland   | 44500570                           |
|-----------------|------------------------------------|
| MLS Number:     | A11538578                          |
| Status:         | Active                             |
| Size:           | 903 Sq ft.                         |
| Bedrooms:       | 2                                  |
| Full Bathrooms: | 2                                  |
| Half Bathrooms: |                                    |
| Parking Spaces: | 1 Space, Assigned Parking, Covered |
|                 | Parking                            |
| View:           | Other View                         |
| Rental Price:   | \$2,800                            |
| List PPSF:      | \$3                                |
| Valuated Price: | \$364,000                          |
| Valuated PPSF:  | \$403                              |
|                 |                                    |