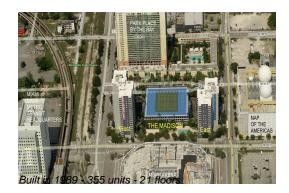

### **Building Information**

| Number of units:                         | 355 |
|------------------------------------------|-----|
| Number of active listings for rent:      | 20  |
| Number of active listings for sale:      | 12  |
| Building inventory for sale:             | 3%  |
| Number of sales over the last 12 months: | 9   |
| Number of sales over the last 6 months:  | 0   |
| Number of sales over the last 3 months:  | 0   |
|                                          |     |