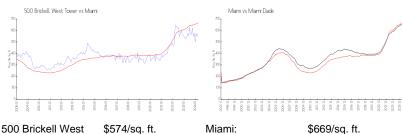

## **Market Information**

\$574/sq. ft.

Miami:

\$669/sq. ft.

Tower:

Miami: \$669/sq. ft. Miami-Dade: \$694/sq. ft.