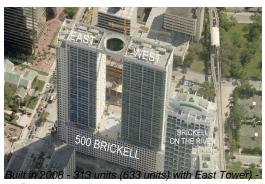

### **Building Information**

Number of units: 313 Number of active listings for rent: 22 Number of active listings for sale: 11 Building inventory for sale: 3% Number of sales over the last 12 months: 23 Number of sales over the last 6 months: 12 Number of sales over the last 3 months:

### Avg. Time to Close Over Last 12 Months

500 Brickell West Tower 56 days Miami 84 days Miami-Dade 81 days

43 floors