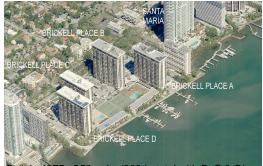

# Unit A411 - Brickell Place A

A411 - 1865 Brickell Av, Miami, FL, Miami-Dade 33129

# **Building Information**

| Number of units:                         | 271 |
|------------------------------------------|-----|
| Number of active listings for rent:      | 3   |
| Number of active listings for sale:      | 1   |
| Building inventory for sale:             | 0%  |
| Number of sales over the last 12 months: | 11  |
| Number of sales over the last 6 months:  | 4   |
| Number of sales over the last 3 months:  | 3   |
|                                          |     |