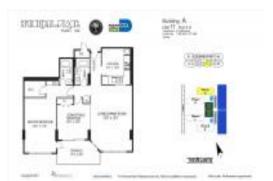

# Unit A411 - Brickell Place A

A411 - 1865 Brickell Av, Miami, FL, Miami-Dade 33129

#### **Unit Information**

| MLS Number:<br>Status:<br>Size:<br>Bedrooms:<br>Full Bathrooms:<br>Half Bathrooms: | A11538612<br>Active<br>0 Sq ft.<br>2<br>2 |
|------------------------------------------------------------------------------------|-------------------------------------------|
| Parking Spaces:<br>View:                                                           | 1 Space                                   |
| List Price:<br>Valuated Price:<br>Valuated PPSF:                                   | \$675,000<br>\$604,000<br>\$443           |