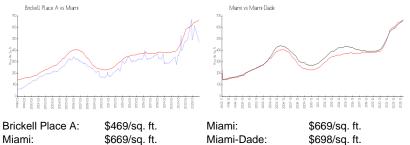

# **Market Information**

| Brickell Place A | 0% |
|------------------|----|
| Miami            | 4% |
| Miami-Dade       | 3% |

Built in 1975 - 253 units (939 in total with B, C & D 23 floors