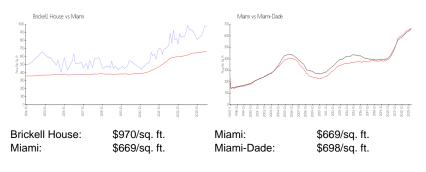

### **Unit Information**

| MLS Number:<br>Status: | A11538655<br>Active        |
|------------------------|----------------------------|
| Size:                  | 1,151 Sq ft.               |
|                        |                            |
| Bedrooms:              | 2                          |
| Full Bathrooms:        | 2                          |
| Half Bathrooms:        | 1                          |
| Parking Spaces:        | 1 Space, Valet Parking     |
| View:                  | Other View, Pool Area View |
| Rental Price:          | \$5,000                    |
| List PPSF:             | \$4                        |
| Valuated Price:        | \$1,172,000                |
| Valuated PPSF:         | \$1,018                    |