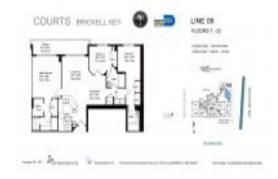

# Unit 809 - Courts

809 - 801 Brickell Key Blvd, Miami, FL, Miami-Dade 33131

#### **Unit Information**

 MLS Number:
 A11538687

 Status:
 Active

 Size:
 1,488 Sq ft.

Bedrooms: 3 Full Bathrooms: 3

Half Bathrooms: Parking Spaces:

View:

 Rental Price:
 \$6,500