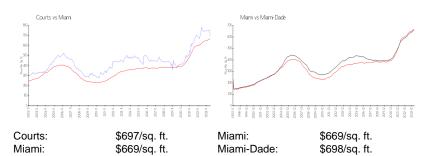

### **Inventory for Sale**

 Courts
 2%

 Miami
 4%

 Miami-Dade
 3%

### Avg. Time to Close Over Last 12 Months

Courts 81 days Miami 84 days Miami-Dade 81 days