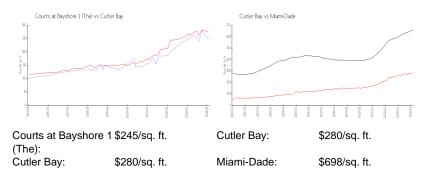

## **Market Information**

| Courts at Bayshore 1 (The) | 3% |
|----------------------------|----|
| Cutler Bay                 | 1% |
| Miami-Dade                 | 3% |

# Avg. Time to Close Over Last 12 Months

| Courts at Bayshore 1 (The) | 57 days |
|----------------------------|---------|
| Cutler Bay                 | 36 days |
| Miami-Dade                 | 81 days |