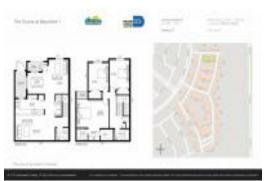

# Unit 22401 SW 88th PI # 10-27 - Courts at Bayshore 1 (The)

22401 SW 88th PI # 10-27 - 22-401-22911 SW 88 PI, Cutler Bay, FL, Miami-Dade 33190

### **Unit Information**

| MLS Number:     | A11538757                          |
|-----------------|------------------------------------|
| Status:         | Active                             |
| Size:           | 1,515 Sq ft.                       |
| Bedrooms:       | 3                                  |
| Full Bathrooms: | 2                                  |
| Half Bathrooms: | 1                                  |
| Parking Spaces: | 2 Or More Spaces, Assigned Parking |
| View:           |                                    |
| List Price:     | \$429,999                          |
| List PPSF:      | \$284                              |
| Valuated Price: | \$372,000                          |
| Valuated PPSF:  | \$246                              |