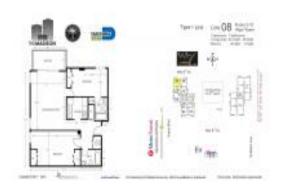

# Unit W-908 - Madison (East & West)

W-908 - 800 N Miami Av, Miami, FL, Miami-Dade 33316

#### **Unit Information**

 MLS Number:
 A11538868

 Status:
 Active

 Size:
 914 Sq ft.

 Bedrooms:
 2

 Full Bathrooms:
 2

Half Bathrooms:

Parking Spaces: 1 Space