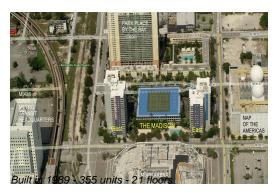

# Unit W-908 - Madison (East & West)

W-908 - 800 N Miami Av, Miami, FL, Miami-Dade 33316

Number of units: 355
Number of active listings for rent: 20
Number of active listings for sale: 12
Building inventory for sale: 3%
Number of sales over the last 12 months: 9
Number of sales over the last 6 months: 0
Number of sales over the last 3 months: 0

## **Building Association Information**

Madison Downtown Condominiums (305) 373-9900