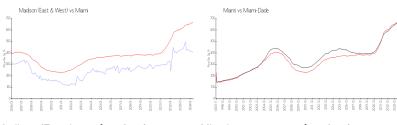

### **Market Information**

Madison (East & West):

\$405/sq. ft.

Miami:

\$669/sq. ft.

Miami: \$669/sq. ft.

Miami-Dade:

\$698/sq. ft.

### **Inventory for Sale**

 Madison (East & West)
 3%

 Miami
 4%

 Miami-Dade
 3%

#### Avg. Time to Close Over Last 12 Months

Madison (East & West) 49 days Miami 84 days Miami-Dade 81 days