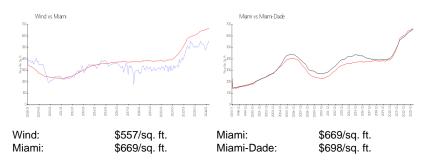

#### **Inventory for Sale**

| Wind       | 3% |
|------------|----|
| Miami      | 4% |
| Miami-Dade | 3% |

Wind Miami Miami-Dade 104 days 84 days 81 days