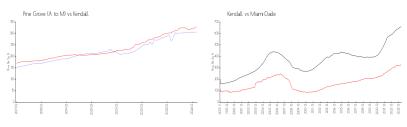

### **Market Information**

\$330/sq. ft. Pine Grove (A to M): \$306/sq. ft. Kendall: Kendall: \$330/sq. ft. Miami-Dade: \$698/sq. ft.