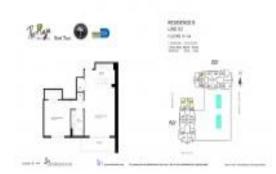

### **Unit Information**

| MLS Number:<br>Status:<br>Size:<br>Bedrooms:<br>Full Bathrooms:<br>Half Bathrooms: | A11538974<br>Active<br>688 Sq ft.<br>1<br>1 |
|------------------------------------------------------------------------------------|---------------------------------------------|
| Parking Spaces:<br>View <sup>.</sup>                                               | 1 Space                                     |
| List Price:<br>List PPSF:<br>Valuated Price:<br>Valuated PPSF:                     | \$579,000<br>\$842<br>\$498,000<br>\$724    |