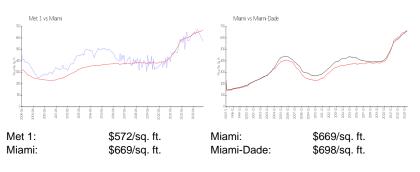

## **Market Information**

## **Inventory for Sale**

| Met 1      | 7% |
|------------|----|
| Miami      | 4% |
| Miami-Dade | 3% |

## Avg. Time to Close Over Last 12 Months

| Met 1      | 54 days |
|------------|---------|
| Miami      | 84 days |
| Miami-Dade | 81 days |