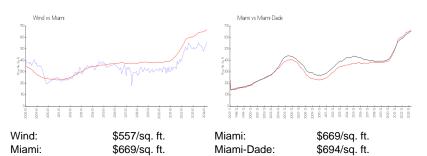

### **Market Information**

#### **Inventory for Sale**

| Wind       | 4% |
|------------|----|
| Miami      | 4% |
| Miami-Dade | 3% |

### Avg. Time to Close Over Last 12 Months

| Wind       | 102 days |
|------------|----------|
| Miami      | 84 days  |
| Miami-Dade | 81 days  |