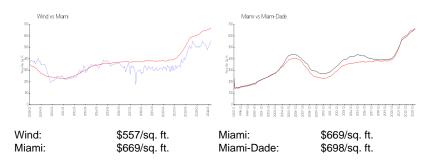

### **Market Information**

### **Inventory for Sale**

Wind 3% 4% Miami Miami-Dade 3%

### Avg. Time to Close Over Last 12 Months

Wind 104 days 84 days Miami Miami-Dade 81 days