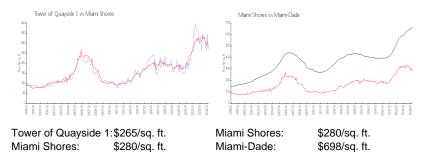

#### **Inventory for Sale**

| Tower of Quayside 1 | 5% |
|---------------------|----|
| Miami Shores        | 4% |
| Miami-Dade          | 3% |

Avg. Time to Close Over Last 12 Months

Tower of Quayside 1 Miami Shores Miami-Dade 89 days 108 days 81 days