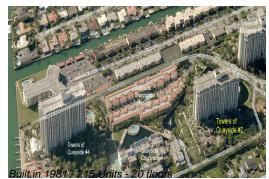

# Unit 1505 - Tower of Quayside 1

1505 - 1000 Towerside Ter, Miami Shores, FL, Miami-Dade 33138

## **Building Information**

| Number of units:                         | 215 |
|------------------------------------------|-----|
| Number of active listings for rent:      | 2   |
| Number of active listings for sale:      | 11  |
| Building inventory for sale:             | 5%  |
| Number of sales over the last 12 months: | 12  |
| Number of sales over the last 6 months:  | 8   |
| Number of sales over the last 3 months:  | 4   |