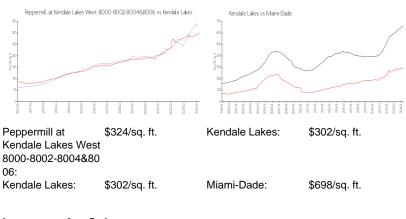

# Unit B211 - Peppermill at Kendale Lakes West 8000-8002-8004&8006

B211 - 8000 SW 149 Ave, Kendale Lakes, FL, Miami-Dade 33193

#### **Unit Information**

| MLS Number:<br>Status:<br>Size:<br>Bedrooms:<br>Full Bathrooms:<br>Half Bathrooms:<br>Parking Spaces:<br>View: | A11539427<br>Active<br>866 Sq ft.<br>2<br>2 |
|----------------------------------------------------------------------------------------------------------------|---------------------------------------------|
| Rental Price:                                                                                                  | \$2,300                                     |
| List PPSF:                                                                                                     | \$3                                         |
| Valuated Price:                                                                                                | \$279,000                                   |
| Valuated PPSF:                                                                                                 | \$322                                       |