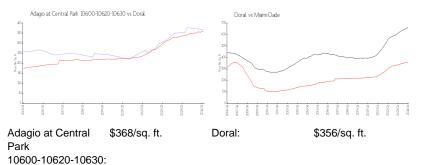

## **Market Information**

| Doral: | \$356/sq. ft. | Miami-Dade: | \$698/sq. ft. |
|--------|---------------|-------------|---------------|
| Dorai. | φ000/39. π.   | Marin Dauc. | ψ000/34. π.   |