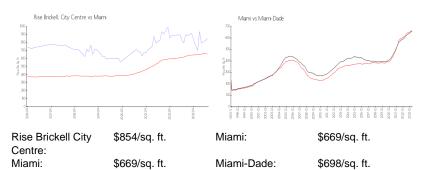

#### **Inventory for Sale**

Rise Brickell City Centre 7%

Miami 4% Miami-Dade 3%

# Avg. Time to Close Over Last 12 Months

Rise Brickell City Centre 95 days Miami 84 days Miami-Dade 81 days