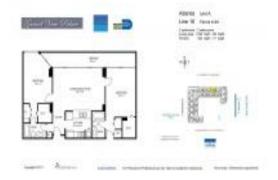

# **Unit 1216 - Grand View Palace**

1216 - 7601 E Treasure Dr, North Bay Village, FL, Miami-Dade 33141

#### **Unit Information**

 MLS Number:
 A11539509

 Status:
 Active

 Size:
 1,030 Sq ft.

 Bedrooms:
 2

Bedrooms: 2
Full Bathrooms: 2
Half Bathrooms:

Parking Spaces: 1 Space

 View:
 \$445,000