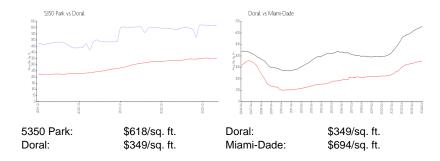

 View:
 Other View

 Rental Price:
 \$3,995

 List PPSF:
 \$6

 Valuated Price:
 \$416,000

 Valuated PPSF:
 \$619

The above valuated price is a baseline figure that does not take into account any specific renovation, upgrade, split, merge, or deterioration of the unit.