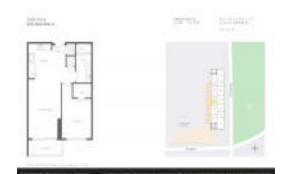

# Unit 1208 - 5350 Park

1208 - 5350 NW 84 Ave, Doral, FL, Miami-Dade 33166

#### **Unit Information**

 MLS Number:
 A11539520

 Status:
 Active

 Size:
 670 Sq ft.

 Bedrooms:
 1

Full Bathrooms:

Half Bathrooms:

Parking Spaces: Street Parking, Valet Parking