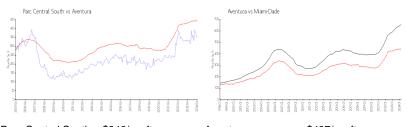

### **Market Information**

Parc Central South: \$346/sq. ft. Aventura: \$437/sq. ft. Aventura: \$437/sq. ft. Miami-Dade: \$694/sq. ft.