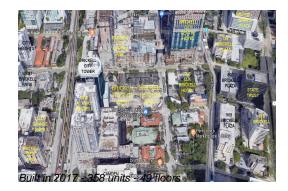

#### **Building Information**

| Number of units:                         | 358 |
|------------------------------------------|-----|
| Number of active listings for rent:      | 0   |
| Number of active listings for sale:      | 20  |
| Building inventory for sale:             | 5%  |
| Number of sales over the last 12 months: | 21  |
| Number of sales over the last 6 months:  | 12  |
| Number of sales over the last 3 months:  | 5   |