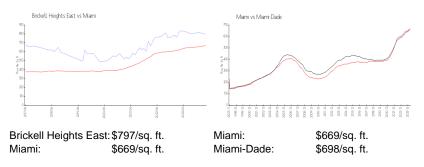

### **Market Information**

| Brickell Heights East | 6% |
|-----------------------|----|
| Miami                 | 4% |
| Miami-Dade            | 3% |