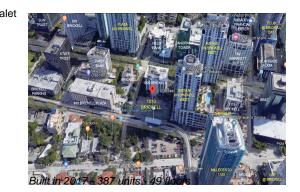

# Unit 4304 - 1010 Brickell

4304 - 1010 Brickell Ave, Miami, FL, Miami-Dade 33131

#### **Building Information**

| Number of units:                         | 387 |
|------------------------------------------|-----|
| Number of active listings for rent:      | 0   |
| Number of active listings for sale:      | 14  |
| Building inventory for sale:             | 3%  |
| Number of sales over the last 12 months: | 18  |
| Number of sales over the last 6 months:  | 6   |
| Number of sales over the last 3 months:  | 4   |
|                                          |     |