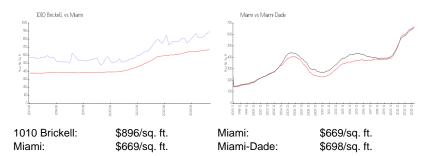

#### **Inventory for Sale**

| 1010 Brickell | 4% |
|---------------|----|
| Miami         | 4% |
| Miami-Dade    | 3% |