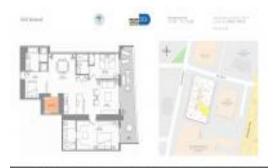

# Unit 4304 - 1010 Brickell

4304 - 1010 Brickell Ave, Miami, FL, Miami-Dade 33131

#### **Unit Information**

| MLS Number:     | A11539639                                         |
|-----------------|---------------------------------------------------|
| Status:         | Active                                            |
| Size:           | 1,325 Sq ft.                                      |
| Bedrooms:       | 3                                                 |
| Full Bathrooms: | 3                                                 |
| Half Bathrooms: |                                                   |
| Parking Spaces: | 2 Or More Spaces, Assigned Parking, Va<br>Parking |
| View:           | -                                                 |
| List Price:     | \$1,390,000                                       |
| List PPSF:      | \$1,049                                           |
| Valuated Price: | \$1,378,000                                       |
| Valuated PPSF:  | \$1,040                                           |
|                 |                                                   |