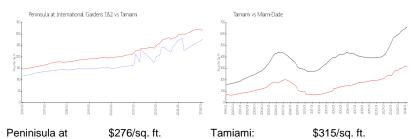

#### **Market Information**

International Gardens 1&2:

Tamiami:

\$315/sq. ft.

Miami-Dade: Tamiami: \$315/sq. ft. \$698/sq. ft.